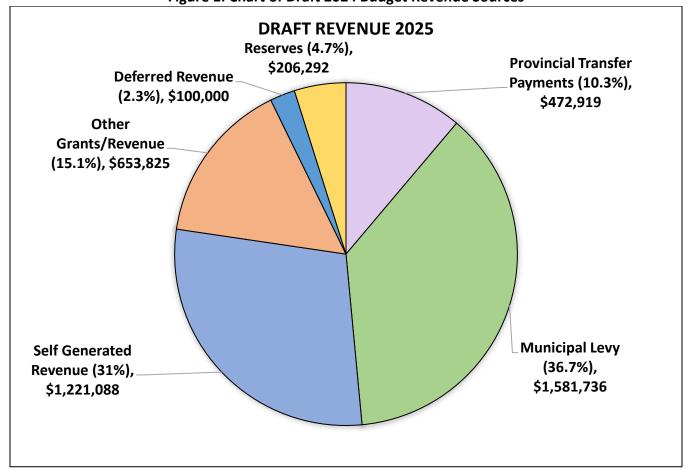

The Draft 2025 Budget contains details for the NBMCA planned operations and capital activities for a total budget of \$4,235,860. Revenue sources include municipal levies, transfer payments from provincial and federal governments, grants, fees, donations, property rent, and other sources (including deferred revenue and program reserves. See the Figure 1 below for an overview of the revenue sources, their estimated percentages and amounts.

Figure 1: Chart of Draft 2024 Budget Revenue Sources

Table 1: 2024 – 2025 Revenue Comparison

| Revenue Source         | 2024 Budget | 2025 Budget | Change     |
|------------------------|-------------|-------------|------------|
| Deferred Revenue       | \$847,881   | \$100,000   | -\$747,881 |
| Reserves/Surplus       | \$0         | \$206,292   | \$202,292  |
| Provincial Transfers   | \$394,243   | \$472,919   | \$78,676   |
| Municipal Levy         | \$1,611,044 | \$1,581,736 | -\$29,308  |
| Self-Generated Revenue | \$1,456,566 | \$1,221,088 | -\$235,478 |
| Other Grants/Revenue   | \$830,410   | \$635,835   | -\$194,575 |

#### Deferred Revenue

Deferred Revenue from budget 2024 consists solely of funds secured for WECI projects which were postponed during the 2024 fiscal year. After conversations with the City of North Bay all funds earmarked for WECI projects are planned to be deferred and used in fiscal year 2025.

#### Reserves/Surplus

Anticipated use of reserves includes \$202,292 for capital expenditures related to the upkeep and maintenance of the administrative building. These projects were scheduled for completion in 2024 but

#### **Provincial Transfers**

Transfers include FHIMP funding for floodplain mapping projects, DWSP funding for source water protection, Section 39 transfer payments and WECI funding.

#### **Municipal Levy**

Anticipated General Levy is set to increase from \$961,554 in budget 2024 to \$1,021,188. An anticipated increase of 5.84%. Sole benefitting levy is anticipated to decrease from \$649,500 to \$495,547 and is a direct reflection of the deferred revenue levied in 2024 that will not be levied in 2025.

#### <u>Self Generated Revenue</u>

Revenue sources include Internal and External Rent, Interest, OSS Fees, Planning and Regulations Fee, Mattawa River Canoe Race Sponsorship and Registration, and Donations. Revenue sources are expected to be an 8.2% increase over 2024 projected actuals of \$1,121,125.

#### Other Grants/Revenue

Consists largely of inter-program fees for the administration of the NBMCA programs via the Corporate Services account.