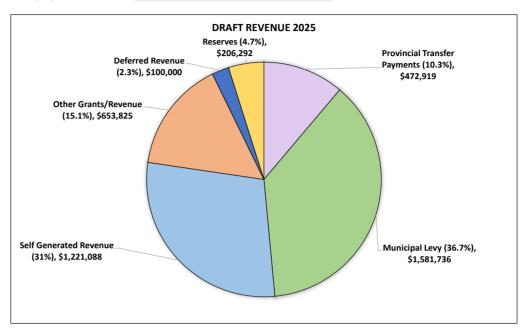

The Draft 2025 Budget contains details for the NBMCA planned operations and capital activities for a total budget of \$4,235,860. Revenue sources include municipal levies, transfer payments from provincial and federal governments, grants, fees, donations, property rent, and other sources (including deferred revenue and program reserves. See the Figure 1 below for an overview of the revenue sources, their estimated percentages and amounts.

Figure 1: Chart of Draft 2024 Budget Revenue Sources

Table 1: 2024 – 2025 Revenue Comparison

| Revenue Source         | 2024 Budget | 2025 Budget | Change     |
|------------------------|-------------|-------------|------------|
| Deferred Revenue       | \$847,881   | \$100,000   | -\$747,881 |
| Reserves/Surplus       | \$0         | \$206,292   | \$202,292  |
| Provincial Transfers   | \$394,243   | \$472,919   | \$78,676   |
| Municipal Levy         | \$1,611,044 | \$1,581,736 | -\$29,308  |
| Self-Generated Revenue | \$1,456,566 | \$1,221,088 | -\$235,478 |
| Other Grants/Revenue   | \$830,410   | \$635,835   | -\$194,575 |

#### Deferred Revenue

Deferred Revenue from budget 2024 consists solely of funds secured for WECI projects which were postponed during the 2024 fiscal year. After conversations with the City of North Bay all funds earmarked for WECI projects are planned to be deferred and used in fiscal year 2025.

#### Reserves/Surplus

Anticipated use of reserves includes \$202,292 for capital expenditures related to the upkeep and maintenance of the administrative building. These projects were scheduled for completion in 2024 but

#### **Provincial Transfers**

Transfers include FHIMP funding for floodplain mapping projects, DWSP funding for source water protection, Section 39 transfer payments and WECI funding.

#### **Municipal Levy**

Anticipated General Levy is set to increase from \$961,554 in budget 2024 to \$1,021,188. An anticipated increase of 5.84%. Sole benefitting levy is anticipated to decrease from \$649,500 to \$495,547 and is a direct reflection of the deferred revenue levied in 2024 that will not be levied in 2025.

#### <u>Self Generated Revenue</u>

Revenue sources include Internal and External Rent, Interest, OSS Fees, Planning and Regulations Fee, Mattawa River Canoe Race Sponsorship and Registration, and Donations. Revenue sources are expected to be an 8.2% increase over 2024 projected actuals of \$1,121,125.

#### Other Grants/Revenue

Consists largely of inter-program fees for the administration of the NBMCA programs via the Corporate Services account.