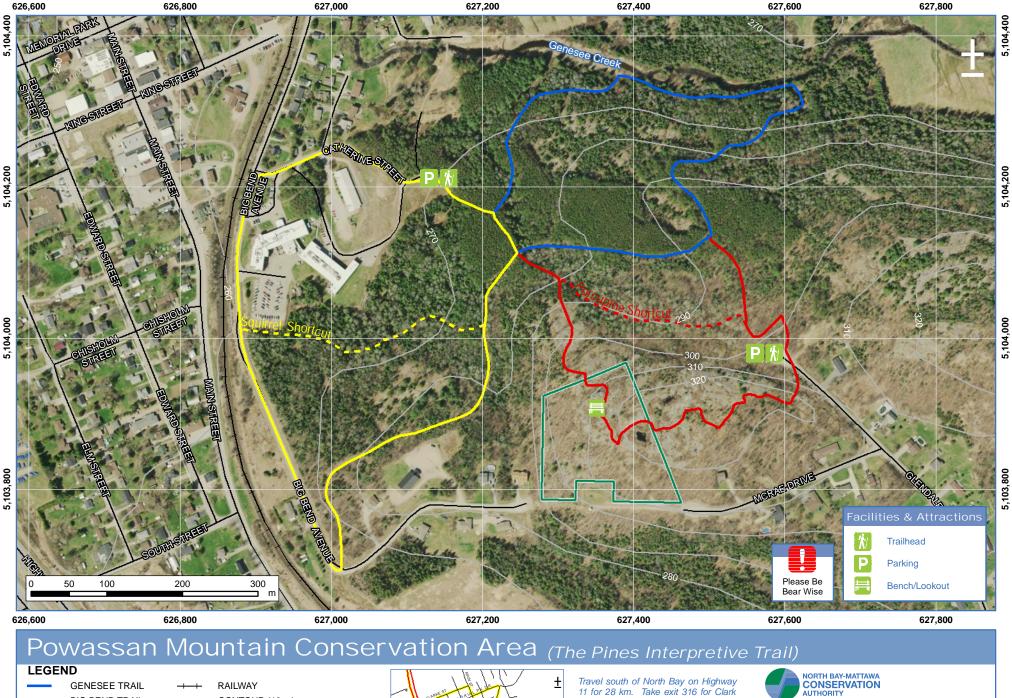

Area: ~2.3 hectares (5.7 acres)

Street/Highway 534. Turn right at Clark Street, and right on Main St. Turn left at Memorial Park Drive East, right at Big Ben Avenue, and left at Catherine Ave., where you should see the trail sign along the road for The Pines.