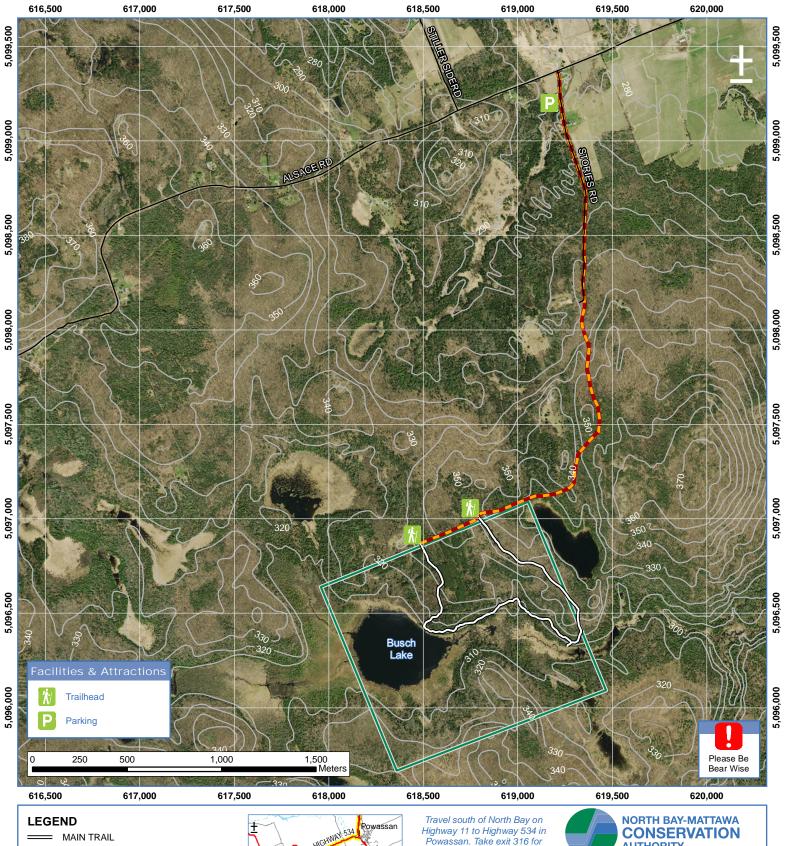

## JP Webster Nature Preserve

PAT HAUFE WAY (TRANS CANADA TRAIL)

CONTOUR (10 m)

NATURE PRESERVE BOUNDARY

Area: ~111 hectares (310 acres) Trail: 2.5 km

Highway 534 West. Turn left on Alsace Road for approximately 2 km then turn right to stay on Alsace Road for 3.4 km and turn left on to Stories Road. There is limited parking space available on Stories Road past the residences.

www.nbmca.ca

Produced by NBMCA January 2019. The NBMCA shall not be liable in any way for the use of, or reliance upon, this map or any information on this map. Areas and length of trails are approximate.

© Queen's Printer for Ontario and its licensors. [2019]. May Not be Reproduced without Permission.
THIS IS NOT A PLAN OF SURVEY

Coordinate System: NAD 1983 UTM Zone 17N